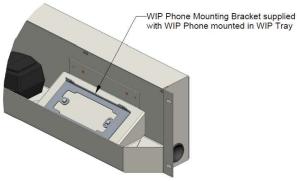

QE20-FP2014 QE20 WIP Tray Kit

This **QE20-FP2014 WIP Tray Kit** is a 3U high metal panel containing the PA microphone (fitted) and space for the master WIP handset for mounting in the QE20 inner door.

If a WIP-S handset needs to be fitted, the handset bracket (supplied with the WIP-S handset) may be fitted directly to the WIP tray using the 2 x M3 x 6mm screws supplied with the QE20-FP2014 kit.