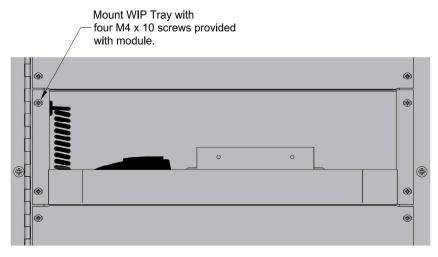

QE20-FP2014 QE20 WIP Tray Kit

This **QE20-FP2014 WIP Tray Kit** is a 3U high metal panel containing the PA microphone (fitted) and space for the master WIP handset for mounting in the QE20 inner door.

If a WIP-S handset needs to be fitted, the handset bracket (supplied with the WIP-S handset) may be fitted directly to the WIP tray using the 2 x M3 x 6mm screws supplied with the QE20-FP2014 kit.

## **Each kit contains:**

- 1 x WIP tray with the microphone fitted
- 4 x M4 x 10mm mounting screws
- 2 x M3 x 6mm screws for the WIP bracket (supplied with the WIP-S handset)
- 1 x Earth loom, 250mm long
- 1 x Installation guide